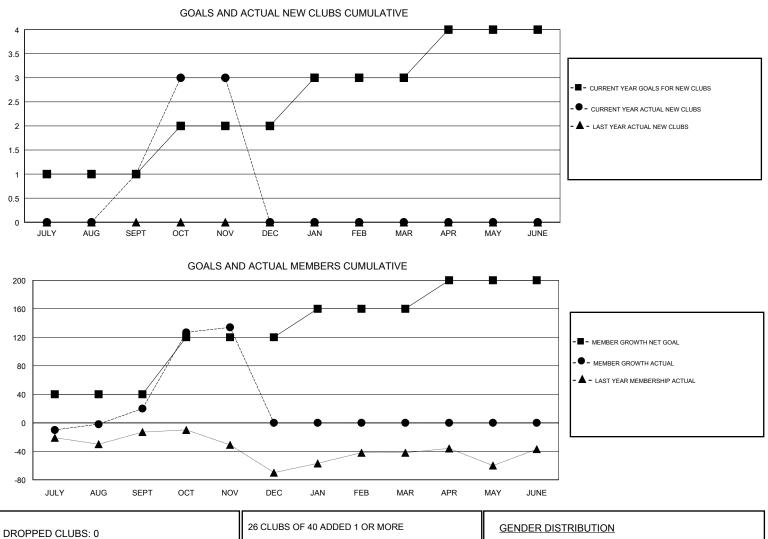

#### GMT CA

| Clubs                 |               |           |               | Members               |                           |                         |                                                    |
|-----------------------|---------------|-----------|---------------|-----------------------|---------------------------|-------------------------|----------------------------------------------------|
| RESULTS FOR 2017-2018 |               |           |               | RESULTS FOR 2017-2018 |                           |                         |                                                    |
| QUARTER               | NEW CLUB GOAL | NEW CLUBS | DROPPED CLUBS | QUARTER               | MEMBER GROWTH NET<br>GOAL | MEMBER GROWTH<br>ACTUAL | DROPPED<br>MEMBERS ACTUAL<br>(including transfers) |
| JULY/AUG/SEPT         | 1             | 1         | 0             | JULY/AUG/SEPT         | 40                        | 91                      | 63                                                 |
| OCT/NOV/DEC           | 1             | 2         | 0             | OCT/NOV/DEC           | 80                        | 128                     | 13                                                 |
| JAN/FEB/MAR           | 1             | 0         | 0             | JAN/FEB/MAR           | 40                        | 0                       | 0                                                  |
| APR/MAY/JUNE          | 1             | 0         | 0             | APR/MAY/JUNE          | 40                        | 0                       | 0                                                  |

| DROPPED CLUBS: 0 |    | 26 CLUBS OF 40 ADDED 1 OR MORE | GENDER DISTRIBUTION                      |     |  |
|------------------|----|--------------------------------|------------------------------------------|-----|--|
|                  |    | NEW MEMBERS                    | MALE 602 (46.70%)<br>FEMALE 687 (53.30%) |     |  |
| DROPPED MEMBERS  |    | _                              | Women Percentage Fiscal Year Goal: 52%   |     |  |
| DECEASED         | 5  | CLICK HERE FOR CUMULATIVE      | TOTAL FAMILY UNIT MEMBERS                | 359 |  |
| CLUB CANCELLED   | 0  | MEMBERSHIP DATA                |                                          | 202 |  |
| OTHER            | 71 |                                | FAMILY MEMBERS PAYING HALF<br>DUES       | 203 |  |
| TOTAL            | 76 |                                |                                          |     |  |
|                  |    |                                |                                          |     |  |